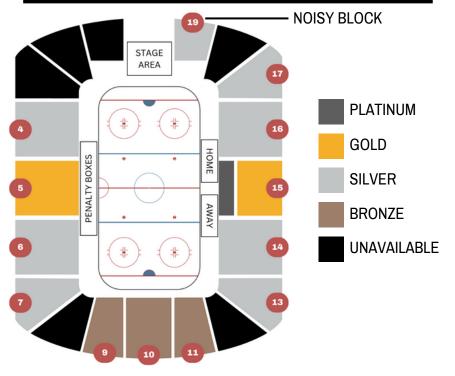

## **ARENA SEATING MAP**

The Season Ticket application window will open for **all fans** on **Wednesday 10th April 2024**.

Existing 2023/24 Season Ticket holders will have until Friday 31st May 2024 to renew and retain their current Season Ticket seat(s) before they are released to general sale.

#### **26-GAME ELITE LEAGUE SEASON RENEWAL TICKET PRICES**

|                   | PLATINUM | GOLD | SILVER | BRONZE |
|-------------------|----------|------|--------|--------|
| ADULT             | £500     | £475 | £420   | £390   |
| SENIOR / DISABLED | £500     | £475 | £400   | £370   |
| STUDENT           | £500     | £475 | £340   | £310   |
| TEEN              | £500     | £475 | £240   | £195   |
| JUNIOR            | £500     | £475 | £215   | £170   |

#### "ALL-IN" SEASON TICKET RENEWAL PRICES - INCLUDES ALL HOME PRE-SEASON, ELITE LEAGUE, CHALLENGE CUP, & PLAYOFF QF GAMES

|                   | PLATINUM | GOLD | SILVER | BRONZE |
|-------------------|----------|------|--------|--------|
| ADULT             | £630     | £585 | £520   | £480   |
| SENIOR / DISABLED | £630     | £585 | £500   | £460   |
| STUDENT           | £630     | £585 | £420   | £380   |
| TEEN              | £630     | £585 | £300   | £245   |
| JUNIOR            | £630     | £585 | £275   | £220   |

#### PANTHERS & ARENA TERMS & CONDITIONS

- Food & beverage must be obtained from the venue
- Smoking and vaping are prohibited inside the venue
- The unauthorised use of photographic and recording equipment (whether audio or visual) is not permitted. Non-flash photography is allowed for Panthers matches.
- Keep your eye on the puck at all times.
- Air horns & laser pens are prohibited. No musical instruments will be permitted into the venue with the exception of those being used in the "noisy block" (Block 19)
- All seating (excluding accessible seats) is accessed by ascending or descending a number of steps. Customers suffering from vertigo, reduced mobility or other medical conditions are advised to take this into consideration when choosing their seats
- Once ordered, a Season Ticket cannot be cancelled and you remain liable for its full cost
- Management reserve the right to relocate any ticket holder where necessary
- Customers are required to adhere to the latest venue health, safety and welfare guidelines. Up-to-date information can be found at <u>motorpointarenanottingham.com/safety-security/</u>
- Any issues with the location of the ticket must be reported to the Arena Box Office prior to the commencement of, or during, the programme/event
- When purchasing a Season Ticket, you are buying that seat for all Season Ticket games. Seats cannot be changed for individual games
- Management reserve the right to refuse admission for any reason, including any COVID-19 related requirements
- Any shortfall in games will only be carried forward
- Lost Season Ticket cards replaced at a cost of £25 each
- Should your direct debit fail, management reserves the right to temporarily suspend your season ticket until the amounts owed are paid
- A £10 admin fee will be automatically incurred for any failed direct debit payments
- Should you cancel your direct debit, management reserves the right to place restrictions on your season ticket as well as the ability to purchase tickets for any future games until the full amount is paid
- If you fail to comply with the conditions then the Arena Operator shall be entitled to eject you from the arena and your Season Ticket will be cancelled
- Customer information will be shared between the Motorpoint Arena/National Ice Centre & The Nottingham Panthers
- By purchasing a Season Ticket you agree to the Motorpoint Arena Nottingham terms & conditions of sale which can be viewed in full here: https://tickets.motorpointarenanottingham.com/Content/motorpointarenanottingham/termsofsale.aspx
- Nottingham Panthers Season Tickets cannot be resold